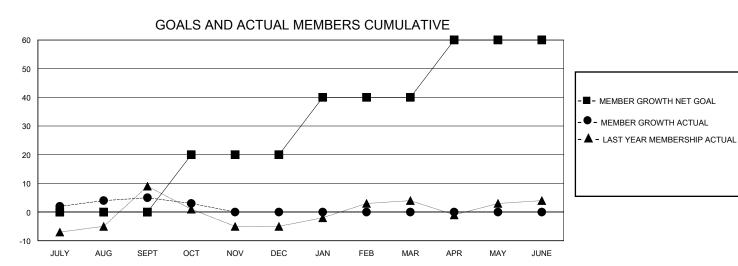

## District 14 W

GMT: LOCATION PENNSYLVANIA GMT CA

| Clubs         |               |             |               | Members               |                       |                         |                                                    |
|---------------|---------------|-------------|---------------|-----------------------|-----------------------|-------------------------|----------------------------------------------------|
|               | RESULTS FOR   | R 2024-2025 |               | RESULTS FOR 2024-2025 |                       |                         |                                                    |
| QUARTER       | NEW CLUB GOAL | NEW CLUBS   | DROPPED CLUBS | QUARTER MEMB          | ER GROWTH NET<br>GOAL | MEMBER GROWTH<br>ACTUAL | DROPPED<br>MEMBERS ACTUAL<br>(including transfers) |
| JULY/AUG/SEPT | 0             | 0           | 0             | JULY/AUG/SEPT         | 0                     | 13                      | 6                                                  |
| OCT/NOV/DEC   | 0             | 0           | 0             | OCT/NOV/DEC           | 20                    | 5                       | 6                                                  |
| JAN/FEB/MAR   | 0             | 0           | 0             | JAN/FEB/MAR           | 20                    | 0                       | 0                                                  |
| APR/MAY/JUNE  | 1             | 0           | 0             | APR/MAY/JUNE          | 20                    | 0                       | 0                                                  |